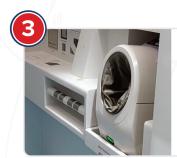

# eHealth Management System

This Ai-powered Medical Kiosk serves as a digital hospital for remote, rural, and underserved communities. This kiosk is equipped with state-of-the-art remote assessment gadgets, enabling doctors to evaluate patients' physical conditions accurately.



### Sleek and Modern

This portable unit fits well in any setting.



# Modular

Its split design allows easy transport and setup for different locations.



### Customizable

Versatile design to meet various customer needs.



# **Privacy**

Translucent glass door provides privacy while allowing natural light.



# Telemedicine Health Checkup Solution



# Secure and Comfortable

Safe and comfortable user experience.



# Large Screen

Easy operation with a big, interactive display.



# **Ergonomic**

Convenient measuring area for easy use.



# Telemedicine Support

HD camera for clear remote consultations.



# **Health Metrics**

Optional body composition and ECG functions for detailed analysis.



# Accessible

Built-in blood pressure meter drawer for quick measurements.

# TMA CHECKUP Ai SOLUTION

# **Data Interconnection**





Patient



- Health Management
- Registration
- Medical History
- Olinical Decision Support
- Consultation
- Second Medical Opinion
- Notifications

# **Cutting-edge Functions**



# **Height & Weight Precision**

Measures within accuracies of ±0.1 cm/kg



#### **Touchless Temperature**

Accurate forehead measurements.



## Advanced Blood Pressure Monitoring

Perfect for easy and quick measurement through noninvasive blood pressure moni