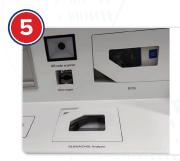

#### **Touchless Temperature**

Accurate forehead measurements.

#### 21.5" Touch Screen Monitor

Simplifies operations and enhances user interaction.