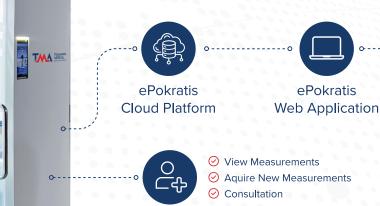

# Telemedicine Health Checkup Solution

# TMA CHECKUP Ai SOLUTION

# **Data Interconnection**

Patient

- Health Management
- Registration
- Medical History
- Olinical Decision Support
- Consultation
- Second Medical Opinion
- Notifications