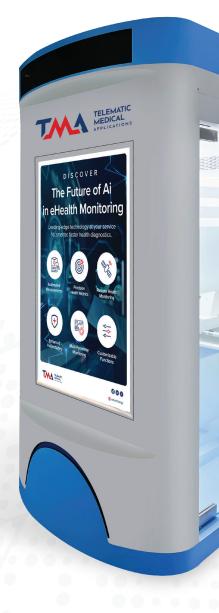

# Large Screen

Easy operation with a big, interactive display.

# **Cutting-edge Functions**