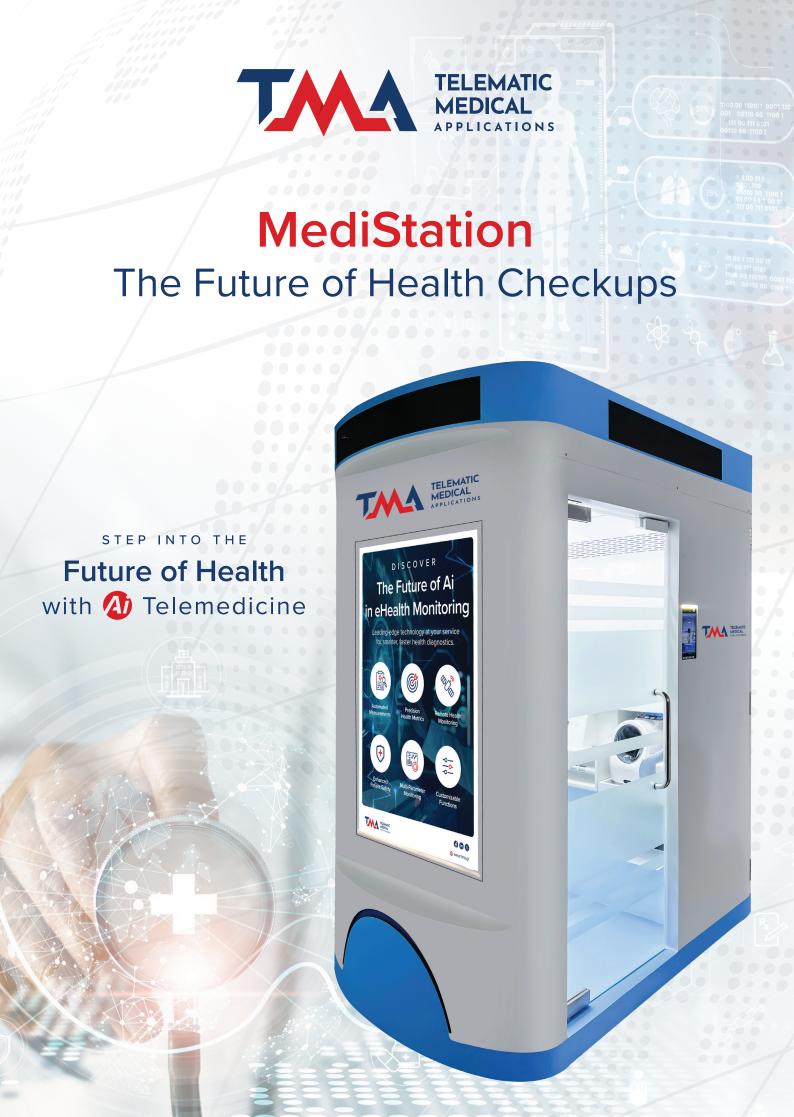

# eHealth Management System

This Ai-powered Medical Kiosk serves as a digital hospital for remote, rural, and underserved communities. This kiosk is equipped with state-of-the-art remote assessment gadgets, enabling doctors to evaluate patients' physical conditions accurately.

# Telemedicine Health Checkup Solution

# Large Screen

Easy operation with a big, interactive display.

# Telemedicine Support

HD camera for clear remote consultations.

# Accessible

Built-in blood pressure meter drawer for quick measurements.