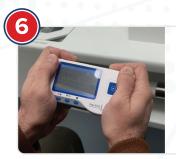

## Advanced Blood Pressure Monitoring

Perfect for easy and quick measurement through noninvasive blood pressure monitor.