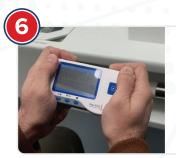

# Telemedicine Support

HD camera for clear remote consultations.

## Accessible

Built-in blood pressure meter drawer for quick measurements.