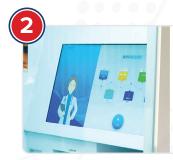

# Large Screen

Easy operation with a big, interactive display.

# Telemedicine Support

HD camera for clear remote consultations.