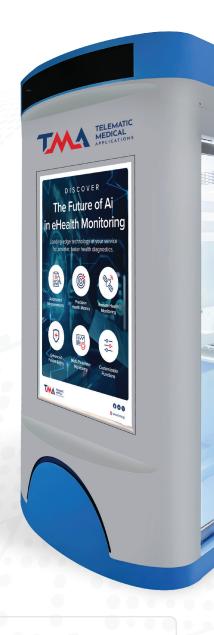

# **Ergonomic**

Convenient measuring area for easy use.

## Accessible

Built-in blood pressure meter drawer for quick measurements.