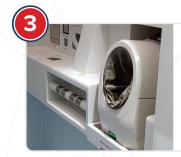

## Accessible

Built-in blood pressure meter drawer for quick measurements.

### Advanced Blood Pressure Monitoring

Perfect for easy and quick measurement through noninvasive blood pressure monitor.