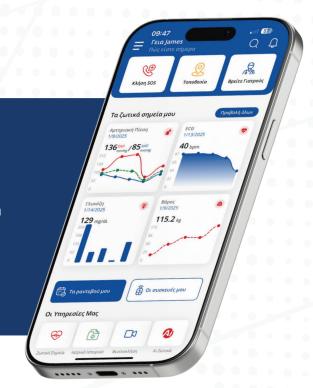

# **Key Benefits**

Real-time data access for both patients and healthcare providers.

Automated health tracking for early detection and prevention.

How to **enhance your life** 

# With ePokratis Health Cloud

- 24/7 Live Medical Consultation.
- Personal Health
  Records at Your
  Fingertips.
- Instant ePrescriptions.
- Best Medical Practices & Trusted Health Information.

# What it offers you

Emergency help and geolocation tracking for quick responses.

User-friendly interface designed for all age groups.

**⊘** Monitoring Screen 7"

Touchscreen with ECG, SPO2, and Wi-Fi.

Web Camera

#### ePokratis Health Cloud

A secure health management platform enabling real-time monitoring, teleconsultation, and seamless data access.