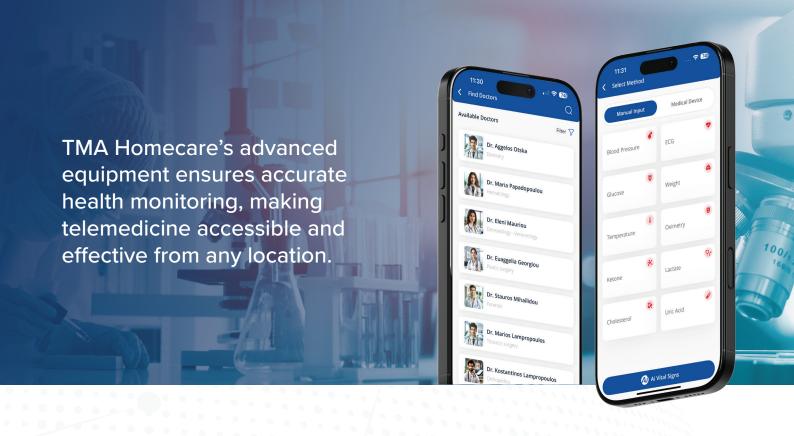

#### TMA's ePokratis Health Cloud & MedAiConnect

is a state-of-the-art Personal Health Record (PHR) platform with telemedical capabilities. It centralizes all your health data, providing a secure and complete summary of your medical history. Accessible anytime, it connects you with healthcare professionals from the comfort of your home.

# With ePokratis Health Cloud

- 24/7 Live Medical Consultation.
- Personal Health
  Records at Your
  Fingertips.
- Instant ePrescriptions.
- Best Medical Practices & Trusted Health Information.

# What it offers you

Emergency help and geolocation tracking for quick responses.

User-friendly interface designed for all age groups.

**⊘** Monitoring Screen 7"

Touchscreen with ECG, SPO2, and Wi-Fi.

Web Camera