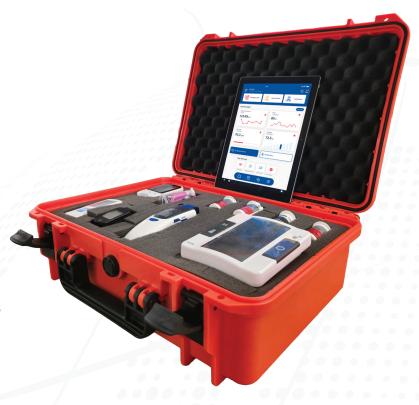

HD video with noise-reduction microphone.

**⊘** TMA Home Assistance Kit

Integrated medical devices in a rugged case.

✓ Touchless Thermometer

Quick, contactless temperature readings.

Android Tablet

11" screen for telemedicine applications.

Multi-Measurement Device (NFC)

Measures glucose, ketone, cholesterol, uric acid, and lactate.

Blood Pressure Monitor

Accurate, easy-to-use digital

Pulse Oximeter

Tracks oxygen levels and pulse rate.

Portable X-RAY Machine

Compact, high-performance imaging.

Portable ECG
Monitor

Real-time heart monitoring.

Portable Blood Analyzer

On-the-go blood analysis.

Portable Printer

Instantly prints medical reports.

Charging Base with LIS interface

Enables seamless device integration.

Digital Stethoscope

High-precision auscultation

Spirometer

Lung function testing.

Digital DiagnosticUnit

Advanced imaging and diagnostics.

Dermatoscope & Otoscope Lenses

For skin and ear examinations.

General Imaging Device

Versatile medical imaging.

### **Homecare Medical Case**

A rugged, portable telemedicine case with diagnostic and monitoring devices for remote patient care.