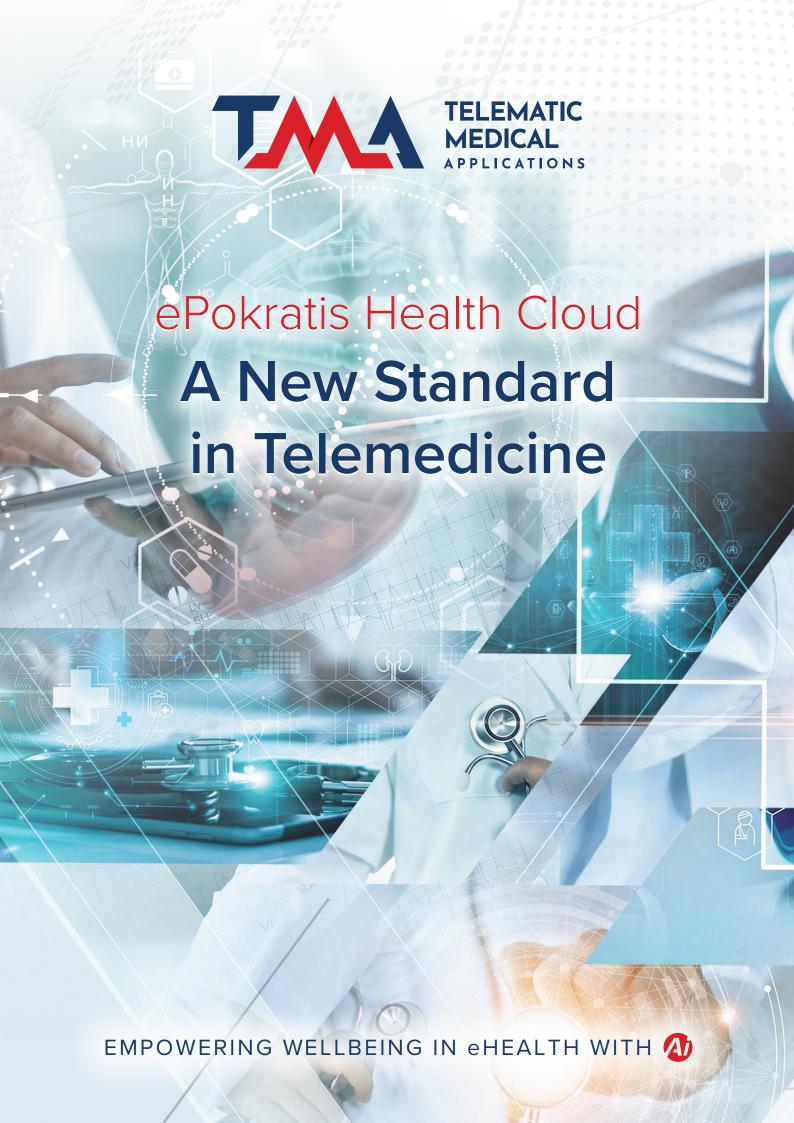

## Empower Your Health with Advanced Ai

ePokratis Health Cloud integrates top-tier telemedicine technology with Ai-driven health record system, delivering a platform where your health data is not just accessible, but actively working for you. Access your medical records anytime, anywhere, and connect instantly with doctors—your health is always within reach.

### Integrated Health Data

From cutting-edge wireless glucometers to advanced spirometers, all your health device data is integrated seamlessly, offering a unified view of your health.

### Cloud-Based Records

Store and access your medical records securely in the cloud, available anywhere, anytime, thus eliminating traditional geographical barriers.

### **Real-Time Communication**

Connect instantly with healthcare providers through voice and video calls, minimizing the need for physical visits and accelerating the care process.